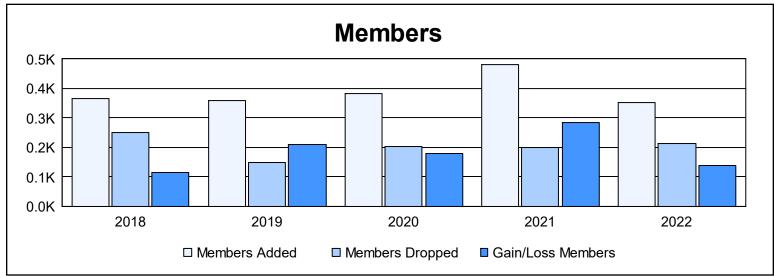

District E 4 As of June 2022 Cumulative

| Year      | New<br>Clubs | Dropped<br>Clubs | Gain/<br>Loss<br>Clubs | New<br>Members | Charter<br>Members | Reinstate<br>Members | Transfer<br>Members | Total<br>Member<br>Added | Total<br>Members<br>Dropped | Gain/<br>Loss<br>Members |
|-----------|--------------|------------------|------------------------|----------------|--------------------|----------------------|---------------------|--------------------------|-----------------------------|--------------------------|
| 2017-2018 | 7            | 6                | 1                      | 155            | 206                | 1                    | 4                   | 366                      | 252                         | 114                      |
| 2018-2019 | 6            | 0                | 6                      | 203            | 150                | 2                    | 3                   | 358                      | 149                         | 209                      |
| 2019-2020 | 6            | 0                | 6                      | 242            | 127                | 5                    | 9                   | 383                      | 204                         | 179                      |
| 2020-2021 | 10           | 0                | 10                     | 243            | 218                | 19                   | 2                   | 482                      | 199                         | 283                      |
| 2021-2022 | 7            | 0                | 7                      | 184            | 163                | 4                    | 1                   | 352                      | 212                         | 140                      |
| Average   | 7            | 1                | 6                      | 205            | 173                | 6                    | 4                   | 388                      | 203                         | 185                      |