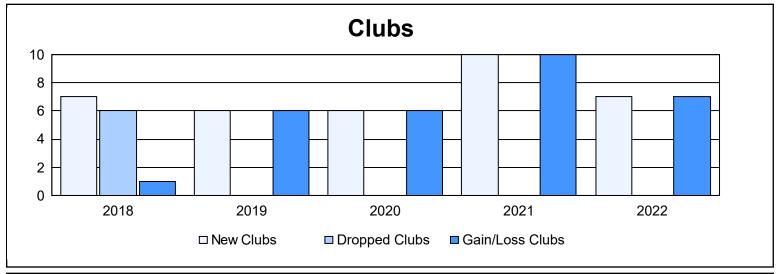

District E 4 As of June 2022 Cumulative

| Year      | New<br>Clubs | Dropped<br>Clubs | Gain/<br>Loss<br>Clubs | New<br>Members | Charter<br>Members | Reinstate<br>Members | Transfer<br>Members | Total<br>Member<br>Added | Total<br>Members<br>Dropped | Gain/<br>Loss<br>Members |
|-----------|--------------|------------------|------------------------|----------------|--------------------|----------------------|---------------------|--------------------------|-----------------------------|--------------------------|
| 2017-2018 | 7            | 6                | 1                      | 155            | 206                | 1                    | 4                   | 366                      | 252                         | 114                      |
| 2018-2019 | 6            | 0                | 6                      | 203            | 150                | 2                    | 3                   | 358                      | 149                         | 209                      |
| 2019-2020 | 6            | 0                | 6                      | 242            | 127                | 5                    | 9                   | 383                      | 204                         | 179                      |
| 2020-2021 | 10           | 0                | 10                     | 243            | 218                | 19                   | 2                   | 482                      | 199                         | 283                      |
| 2021-2022 | 7            | 0                | 7                      | 184            | 163                | 4                    | 1                   | 352                      | 212                         | 140                      |
| Average   | 7            | 1                | 6                      | 205            | 173                | 6                    | 4                   | 388                      | 203                         | 185                      |